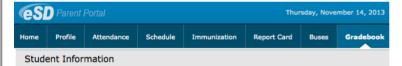

On the homepage, your children's student IDs are now shown as hyperlinks. Simply click on the hyperlink to access student details.

The navigation tabs at the top of the page have been streamlined.

Selecting the Gradebook tab now immediately displays a summary of class information. Just click on "Assignments" to display all class assignments, or click on a particular class to narrow your focus.