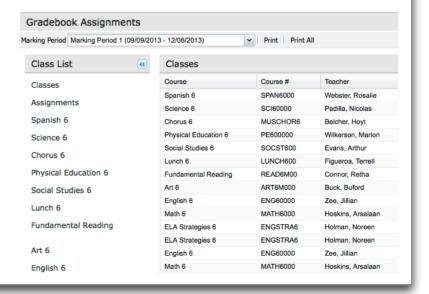

On the homepage, your children's student IDs are now shown as hyperlinks. Simply click on the hyperlink to access student details.

The navigation tabs at the top of the page have been streamlined.

Selecting the Gradebook tab now immediately displays a summary of class information. Just click on "Assignments" to display all class assignments, or click on a particular class to narrow your focus.