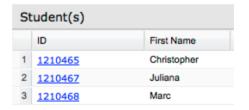

On the homepage, your children's student IDs are now shown as hyperlinks. Simply click on the hyperlink to access student details.

The navigation tabs at the top of the page have been streamlined.

Selecting the Gradebook tab now immediately displays a summary of class information. Just click on "Assignments" to display all class assignments, or click on a particular class to narrow your focus.